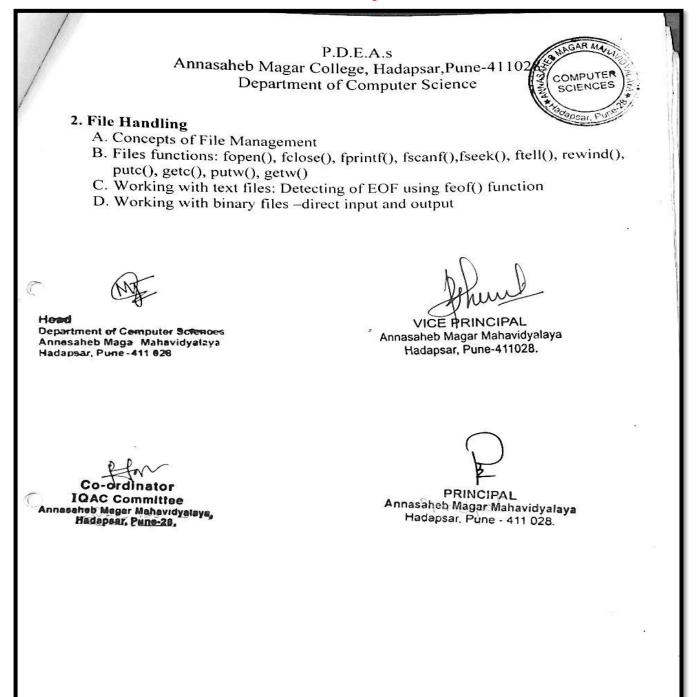

#### Index (2021-2022)

| 4  | 1                                                  | Remedial Course  |             |         |
|----|----------------------------------------------------|------------------|-------------|---------|
|    | 4.1:Remedial Course on<br>'Advanced C and<br>DBMS' | BBA(CA)          | 28/03/2021  | 40-45   |
|    | 4.2Remedial Course                                 | Mathematics      |             | 46-49   |
|    | 4.3Remedial Course                                 | Computer Science |             | 50-64   |
|    | 4.4Remedial Course                                 | Psychology       |             | 65-67   |
|    | 4.5Remedial Course                                 | Psychology       |             | 68-89   |
|    | 4.6Remedial Course                                 | BBA(CA)          |             | 90-91   |
| 5. |                                                    | Bridge Course    |             |         |
|    | 5.1: Bridge Course                                 | BBA(CA)          | 15/11/2021  | 92-97   |
|    | 5.2: Bridge Course                                 | Hindi            |             | 98-104  |
| 6. | Interactive Learning                               |                  |             |         |
|    | 6.1: Online Internal Exam                          | Science          | 25/03/2021  | 105-107 |
|    |                                                    |                  | 6/04/2021   |         |
| 7. | Avishkar                                           | 1                | 1           | 1       |
|    | 7.1.Avishkar                                       |                  | 19/07/2021  | 108-112 |
| 8. | ΙΟΤ                                                |                  | <u> </u>    |         |
|    | 8.1.Daily online lecture                           | Zoology          | 27/09/2021- | 113-122 |
|    | proofs September 2021-22                           |                  | 13/11/2021  |         |