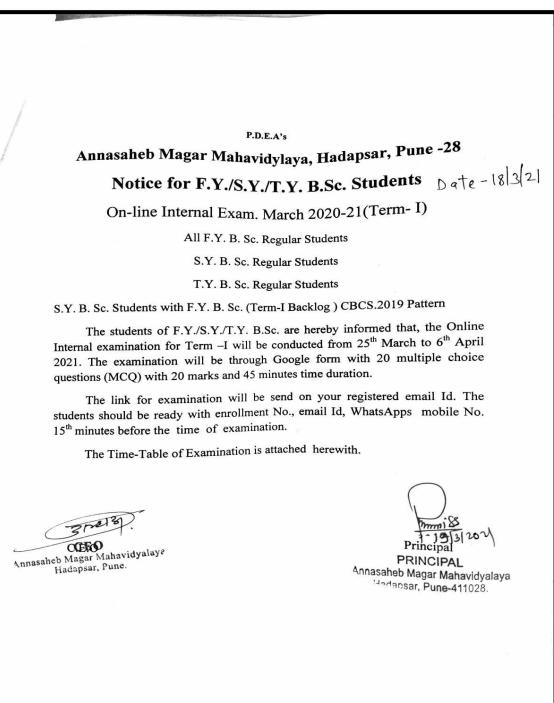

#### Index (2021-2022)

| 4  | 1                                                  | Remedial Course  |             |         |
|----|----------------------------------------------------|------------------|-------------|---------|
|    | 4.1:Remedial Course on<br>'Advanced C and<br>DBMS' | BBA(CA)          | 28/03/2021  | 40-45   |
|    | 4.2Remedial Course                                 | Mathematics      |             | 46-49   |
|    | 4.3Remedial Course                                 | Computer Science |             | 50-64   |
|    | 4.4Remedial Course                                 | Psychology       |             | 65-67   |
|    | 4.5Remedial Course                                 | Psychology       |             | 68-89   |
|    | 4.6Remedial Course                                 | BBA(CA)          |             | 90-91   |
| 5. |                                                    | Bridge Course    |             |         |
|    | 5.1: Bridge Course                                 | BBA(CA)          | 15/11/2021  | 92-97   |
|    | 5.2: Bridge Course                                 | Hindi            |             | 98-104  |
| 6. | Interactive Learning                               |                  |             |         |
|    | 6.1: Online Internal Exam                          | Science          | 25/03/2021  | 105-107 |
|    |                                                    |                  | 6/04/2021   |         |
| 7. | Avishkar                                           | 1                | 1           | 1       |
|    | 7.1.Avishkar                                       |                  | 19/07/2021  | 108-112 |
| 8. | ΙΟΤ                                                |                  | <u> </u>    |         |
|    | 8.1.Daily online lecture                           | Zoology          | 27/09/2021- | 113-122 |
|    | proofs September 2021-22                           |                  | 13/11/2021  |         |