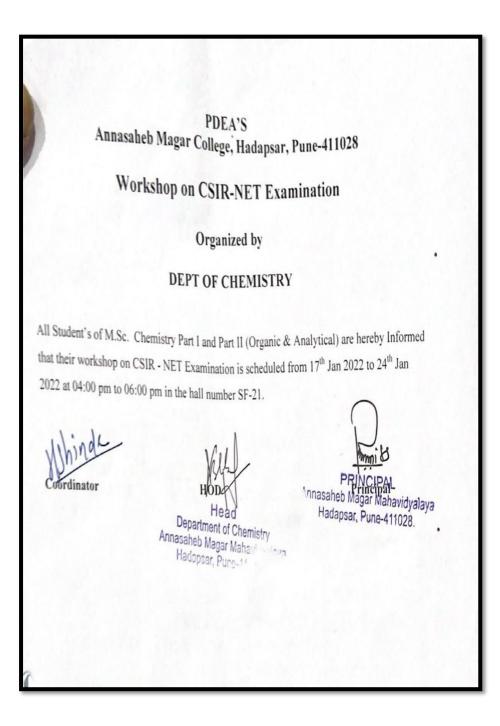

ahavidyalaya Hadapsar, Pune-411028

#### Department of B.B.A. (CA)

Report on "Stress Management Workshop"

Date: - 04/05/2022

The B.B.A. (C.A.) department has organized Workshop on "Stress Management" on 04/05/2022. Mr.Nandkumar Kadam, Production Manager Bharat Forge Ltd., was the speaker for this workshop. He delivered a lecture on causes of stress, how to control the stress, effects of stress on health, also he guided about how to do time management, how to concentrate while working. Total 42 teaching and nonteaching staff attended the workshop. Our C.O.E of Annasaheb Magar College Prof. Langote sir welcomed our guest.

The Workshop was coordinated Ghule P.A and Modak S.K. Vote Of thanks was given by H.O.D. Mane A.C.

partment of BBA b Magar Mahavidyala ar. Pune-28

C

0

#### Notice



#### **Time Table of Workshop**

| DATE                                                                                                                                                                               | RESOURCE<br>PERSON                                        | TIME                    | TOPIC                                                |  |  |  |
|------------------------------------------------------------------------------------------------------------------------------------------------------------------------------------|-----------------------------------------------------------|-------------------------|------------------------------------------------------|--|--|--|
| 17/01/2022