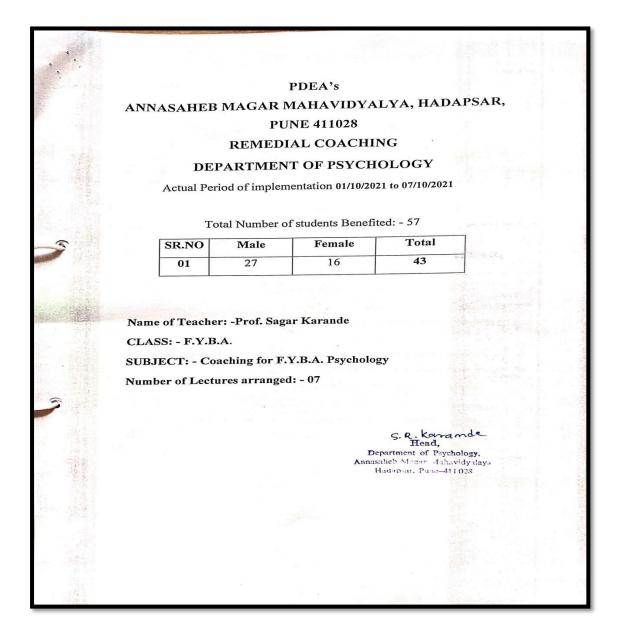

#### Index (2021-2022)

| 4  | 1                                                  | Remedial Course  |             |         |
|----|----------------------------------------------------|------------------|-------------|---------|
|    | 4.1:Remedial Course on<br>'Advanced C and<br>DBMS' | BBA(CA)          | 28/03/2021  | 40-45   |
|    | 4.2Remedial Course                                 | Mathematics      |             | 46-49   |
|    | 4.3Remedial Course                                 | Computer Science |             | 50-64   |
|    | 4.4Remedial Course                                 | Psychology       |             | 65-67   |
|    | 4.5Remedial Course                                 | Psychology       |             | 68-89   |
|    | 4.6Remedial Course                                 | BBA(CA)          |             | 90-91   |
| 5. |                                                    | Bridge Course    |             |         |
|    | 5.1: Bridge Course                                 | BBA(CA)          | 15/11/2021  | 92-97   |
|    | 5.2: Bridge Course                                 | Hindi            |             | 98-104  |
| 6. | Interactive Learning                               |                  |             |         |
|    | 6.1: Online Internal Exam                          | Science          | 25/03/2021  | 105-107 |
|    |                                                    |                  | 6/04/2021   |         |
| 7. | Avishkar                                           | 1                | 1           | 1       |
|    | 7.1.Avishkar                                       |                  | 19/07/2021  | 108-112 |
| 8. | ΙΟΤ                                                |                  | <u> </u>    |         |
|    | 8.1.Daily online lecture                           | Zoology          | 27/09/2021- | 113-122 |
|    | proofs September 2021-22                           |                  | 13/11/2021  |         |