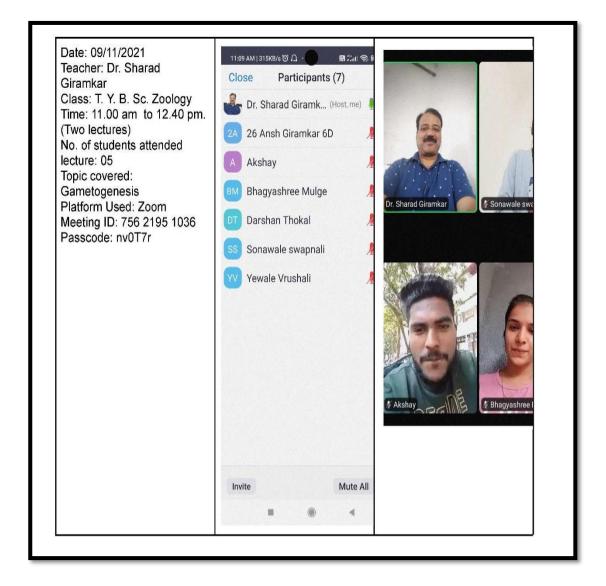

Antiped

Plan

## Attendance

## **Student selected for course**

P.D.E.A.s Annasaheb Magar College, Hadapsar,Pune-411 Department of Computer Science