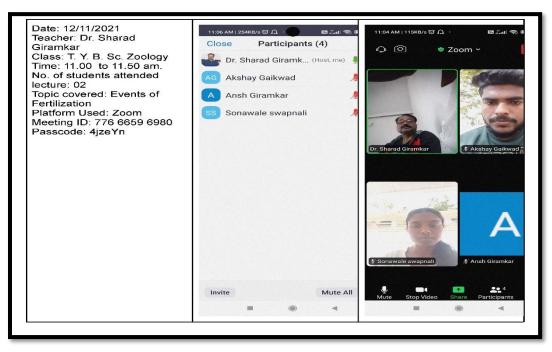

Antiped

Plan

## Attendance

## **Student selected for course**

P.D.E.A.s Annasaheb Magar College, Hadapsar,Pune-411 Department of Computer Science