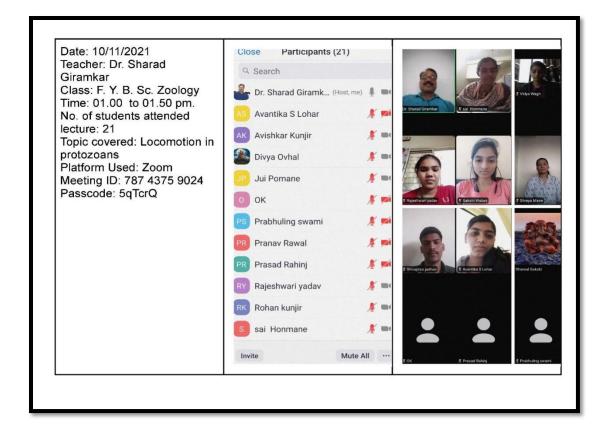

Antiped

Plan

## Attendance

## **Student selected for course**

P.D.E.A.s Annasaheb Magar College, Hadapsar,Pune-411 Department of Computer Science