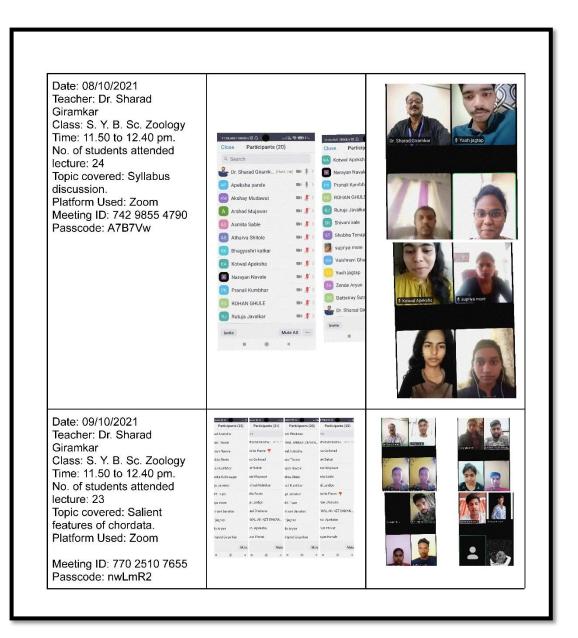

#### Index (2021-2022)

| 4  | 1                                                  | Remedial Course  |             |         |
|----|----------------------------------------------------|------------------|-------------|---------|
|    | 4.1:Remedial Course on<br>'Advanced C and<br>DBMS' | BBA(CA)          | 28/03/2021  | 40-45   |
|    | 4.2Remedial Course                                 | Mathematics      |             | 46-49   |
|    | 4.3Remedial Course                                 | Computer Science |             | 50-64   |
|    | 4.4Remedial Course                                 | Psychology       |             | 65-67   |
|    | 4.5Remedial Course                                 | Psychology       |             | 68-89   |
|    | 4.6Remedial Course                                 | BBA(CA)          |             | 90-91   |
| 5. |                                                    | Bridge Course    |             |         |
|    | 5.1: Bridge Course                                 | BBA(CA)          | 15/11/2021  | 92-97   |
|    | 5.2: Bridge Course                                 | Hindi            |             | 98-104  |
| 6. | Interactive Learning                               |                  |             |         |
|    | 6.1: Online Internal Exam                          | Science          | 25/03/2021  | 105-107 |
|    |                                                    |                  | 6/04/2021   |         |
| 7. | Avishkar                                           | 1                | 1           | 1       |
|    | 7.1.Avishkar                                       |                  | 19/07/2021  | 108-112 |
| 8. | ΙΟΤ                                                |                  | <u> </u>    |         |
|    | 8.1.Daily online lecture                           | Zoology          | 27/09/2021- | 113-122 |
|    | proofs September 2021-22                           |                  | 13/11/2021  |         |