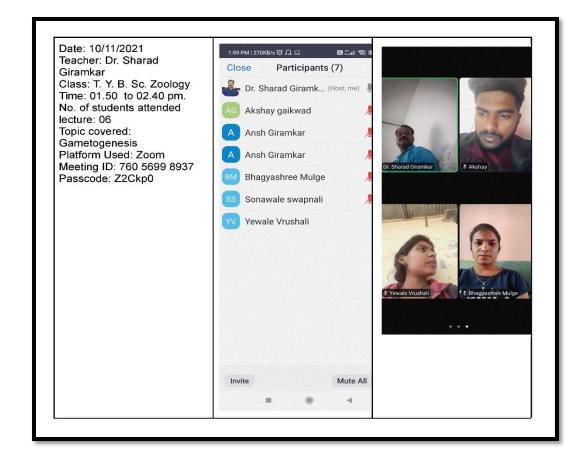

Antiped

Plan

## Attendance

## **Student selected for course**

P.D.E.A.s Annasaheb Magar College, Hadapsar,Pune-411 Department of Computer Science