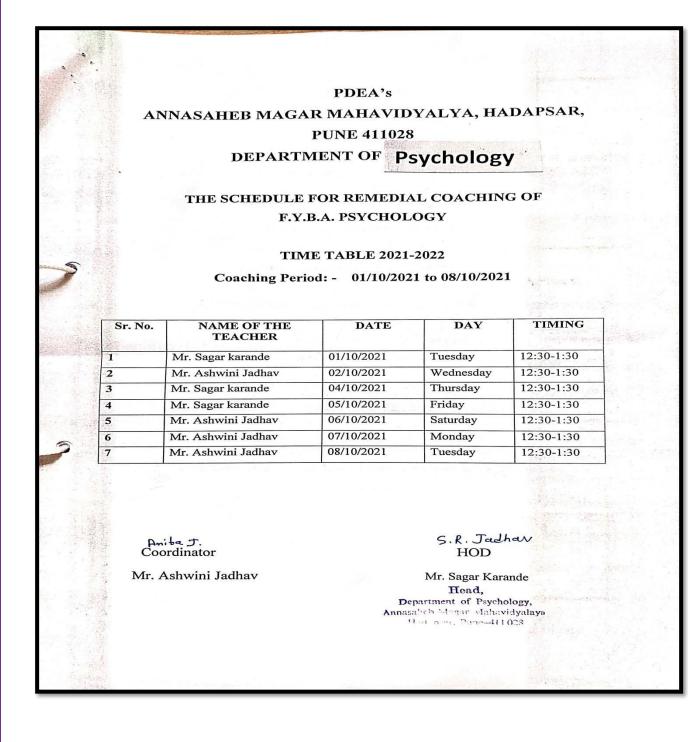

#### Index (2021-2022)

| 4  | 1                                                  | Remedial Course  |             |         |
|----|----------------------------------------------------|------------------|-------------|---------|
|    | 4.1:Remedial Course on<br>'Advanced C and<br>DBMS' | BBA(CA)          | 28/03/2021  | 40-45   |
|    | 4.2Remedial Course                                 | Mathematics      |             | 46-49   |
|    | 4.3Remedial Course                                 | Computer Science |             | 50-64   |
|    | 4.4Remedial Course                                 | Psychology       |             | 65-67   |
|    | 4.5Remedial Course                                 | Psychology       |             | 68-89   |
|    | 4.6Remedial Course                                 | BBA(CA)          |             | 90-91   |
| 5. |                                                    | Bridge Course    |             |         |
|    | 5.1: Bridge Course                                 | BBA(CA)          | 15/11/2021  | 92-97   |
|    | 5.2: Bridge Course                                 | Hindi            |             | 98-104  |
| 6. | Interactive Learning                               |                  |             |         |
|    | 6.1: Online Internal Exam                          | Science          | 25/03/2021  | 105-107 |
|    |                                                    |                  | 6/04/2021   |         |
| 7. | Avishkar                                           | 1                | 1           | 1       |
|    | 7.1.Avishkar                                       |                  | 19/07/2021  | 108-112 |
| 8. | ΙΟΤ                                                |                  | <u> </u>    |         |
|    | 8.1.Daily online lecture                           | Zoology          | 27/09/2021- | 113-122 |
|    | proofs September 2021-22                           |                  | 13/11/2021  |         |