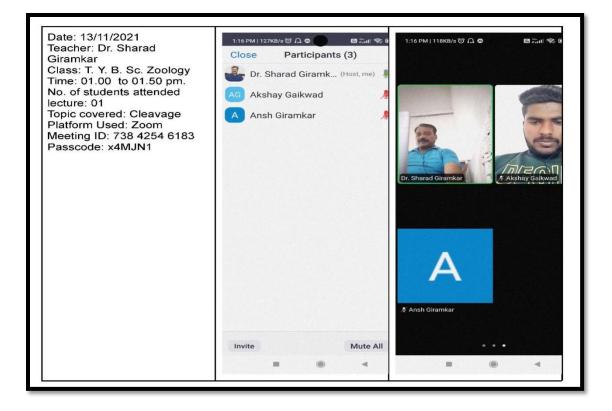

Antiped

Plan

## Attendance

## **Student selected for course**

P.D.E.A.s Annasaheb Magar College, Hadapsar,Pune-411 Department of Computer Science