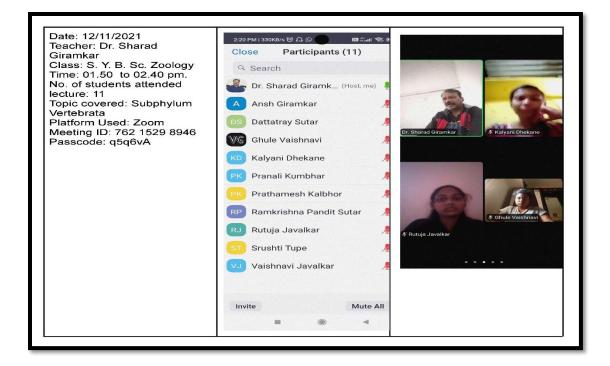

Antiped

Plan

## Attendance

## **Student selected for course**

P.D.E.A.s Annasaheb Magar College, Hadapsar,Pune-411 Department of Computer Science