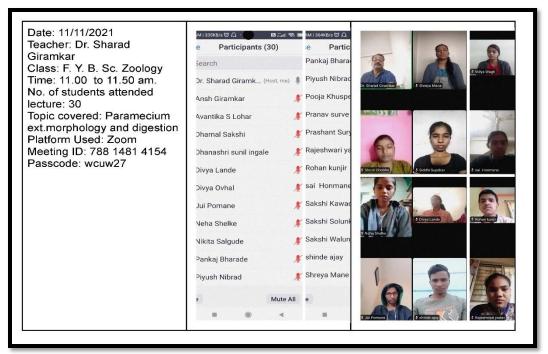

Antiped

Plan

## Attendance

## **Student selected for course**

P.D.E.A.s Annasaheb Magar College, Hadapsar,Pune-411 Department of Computer Science