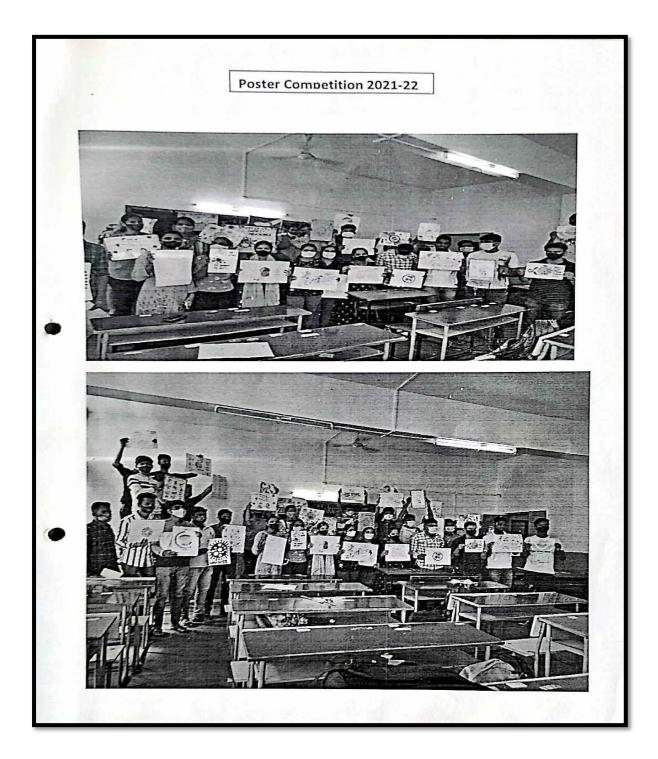

#### 2.1 College Level Competition BBA Department Dated 25/11/2021 Notice

#### PDEA'S

Annasaheb Magar Mahavidyalaya, Hadapsar,Pune-28. BBA Department Notice

Date: 17/11/2021

Our department organizing 'Poster Making Competition' on 'COVID 19' It will be held on 25<sup>th</sup> Nov 2021. Students are welcome to participate in the competition and exhibit their creativity & show awareness of the topic.

## 2.1 College Level Competition BBA Department Dated 25/11/2021

|                         | Annasaheb Magar Mahavid<br>B.B.A. ]                        | lyalaya Hadaj<br>Department  | psar, Pune-411028                                                                                                    |
|-------------------------|------------------------------------------------------------|------------------------------|----------------------------------------------------------------------------------------------------------------------|
| <b>G N</b>              | Poster Comp                                                |                              | 2021                                                                                                                 |
| Sr No.                  | Name of the Participant                                    | Class                        | Signature                                                                                                            |
| 1                       | Sakshi Vijay Sudrik                                        | FYBBA                        | dishishi 1/ same                                                                                                     |
| 2                       | Dranita chandra kaint Granning                             | FYBBA                        | Complete and                                                                                                         |
| 3                       | Saurab Toplal Rashual                                      | FURRA                        | - charing                                                                                                            |
| 4                       | Laware Atan Udsuntu                                        | FIBBA                        | Deer                                                                                                                 |
| 5                       | Kachane Rabit Saozay                                       | F.Y. BBA                     | Row                                                                                                                  |
| 7                       | Sathhai Siddlie Sanjay                                     | F.Y. BBA                     | Athan                                                                                                                |
| 8                       | Aradhana shivaji Darausk                                   | PY BBA                       | - ABER                                                                                                               |
| 9                       | Swath Rajendra wadale                                      | f.y BBA                      | Josepheren                                                                                                           |
| 10                      | Jousbali Raghungh Shiverkar                                | T.Y.BBA                      |                                                                                                                      |
| 11                      | Vaishnavi pandurang Bhadd                                  | E TY BBA                     | Shade                                                                                                                |
| 12                      | Srushti Prabhakar Gidde.<br>Vaishneivi Dotteit-say Panchal | T.Y. B.B.A.                  | Zausheig .                                                                                                           |
| 13                      | thadir Dava Audaf                                          | T.Y. BBA.                    | Houndhal.                                                                                                            |
| 14                      | Ray Bhandani                                               | SKBBA                        |                                                                                                                      |
| 15                      | Nikhil santosh kale                                        | S.Y.BBA<br>S.Y.BBA           | 1.5.K.                                                                                                               |
| 16                      | Aditya Gaikwad.                                            | S.Y.B.B.A                    | Degitwad                                                                                                             |
| 17                      | Aditya Bhon                                                | FYBBA                        | Alebha                                                                                                               |
| 18                      | Phiked Shinde                                              | FYBBIA                       | Miket .                                                                                                              |
| 19                      | Balwan Tourkerlord                                         | Y.BRA                        | Seluran.                                                                                                             |
| 20                      | Bajat Rhedekas                                             | TYBBA                        | Thigh .                                                                                                              |
| 21                      | chetch subhash garde                                       | FYDDA                        | chilon                                                                                                               |
| 22                      | Sourabh kumbharkar.                                        | FYBBB                        | Barelow K.                                                                                                           |
| 23                      | Tejas HShok Vakte,                                         | FYBBA                        | Epil.                                                                                                                |
| 24                      | Jagelish Dinkas (shite                                     | FYBBA                        | -Cotuten                                                                                                             |
| 25                      | Mayon Devkan                                               | Fy BBA-IB                    | Ochot                                                                                                                |
| 20                      | furva Purj                                                 | F9 BBA-IB                    | Bugui                                                                                                                |
| 28                      | Anushka Picki                                              | FY BBA-IB                    | Sturf.                                                                                                               |
| 29                      | Swaraf S. Grule                                            | TTOBBA                       | June                                                                                                                 |
| 30                      | Kshity Pawar                                               | TY.BBA<br>TY.BBA             | (Konule                                                                                                              |
| 31                      | Sayat Honrao                                               | SYBBA                        | Honriag                                                                                                              |
| 32                      | ANDNUSHA, CHALOD                                           | SYBRA                        | B                                                                                                                    |
| Topic: C                | COVID 19. Winners:                                         | Press Anna and Anna          | Judge: Prof.                                                                                                         |
| 2: <u>-</u> 82<br>Jotan | Hatte Judge                                                | EE<br>∮<br>Depari<br>Annasah | HOD Print<br>HOD Print<br>HO.D. Annasaheb Mag<br>tment of BBA Hadapsar,<br>eb Magar Mahavidyalaya<br>dapsar, Pune-28 |