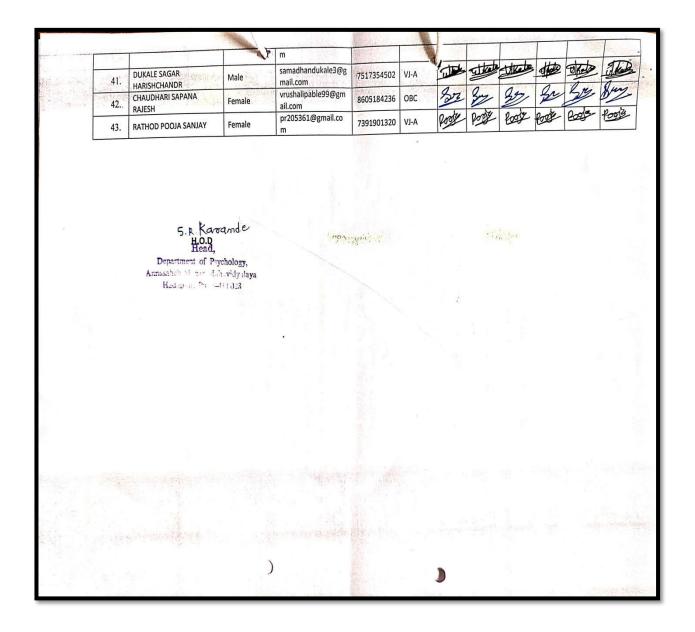

#### Index (2021-2022)

| 4  | 1                                                  | Remedial Course  |             |         |
|----|----------------------------------------------------|------------------|-------------|---------|
|    | 4.1:Remedial Course on<br>'Advanced C and<br>DBMS' | BBA(CA)          | 28/03/2021  | 40-45   |
|    | 4.2Remedial Course                                 | Mathematics      |             | 46-49   |
|    | 4.3Remedial Course                                 | Computer Science |             | 50-64   |
|    | 4.4Remedial Course                                 | Psychology       |             | 65-67   |
|    | 4.5Remedial Course                                 | Psychology       |             | 68-89   |
|    | 4.6Remedial Course                                 | BBA(CA)          |             | 90-91   |
| 5. |                                                    | Bridge Course    |             |         |
|    | 5.1: Bridge Course                                 | BBA(CA)          | 15/11/2021  | 92-97   |
|    | 5.2: Bridge Course                                 | Hindi            |             | 98-104  |
| 6. | Interactive Learning                               |                  |             |         |
|    | 6.1: Online Internal Exam                          | Science          | 25/03/2021  | 105-107 |
|    |                                                    |                  | 6/04/2021   |         |
| 7. | Avishkar                                           | 1                | 1           | 1       |
|    | 7.1.Avishkar                                       |                  | 19/07/2021  | 108-112 |
| 8. | ΙΟΤ                                                |                  | <u> </u>    |         |
|    | 8.1.Daily online lecture                           | Zoology          | 27/09/2021- | 113-122 |
|    | proofs September 2021-22                           |                  | 13/11/2021  |         |