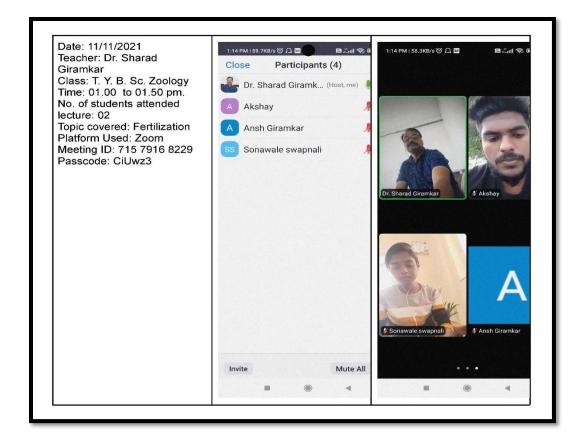

Antiped

Plan

## Attendance

## **Student selected for course**

P.D.E.A.s Annasaheb Magar College, Hadapsar,Pune-411 Department of Computer Science