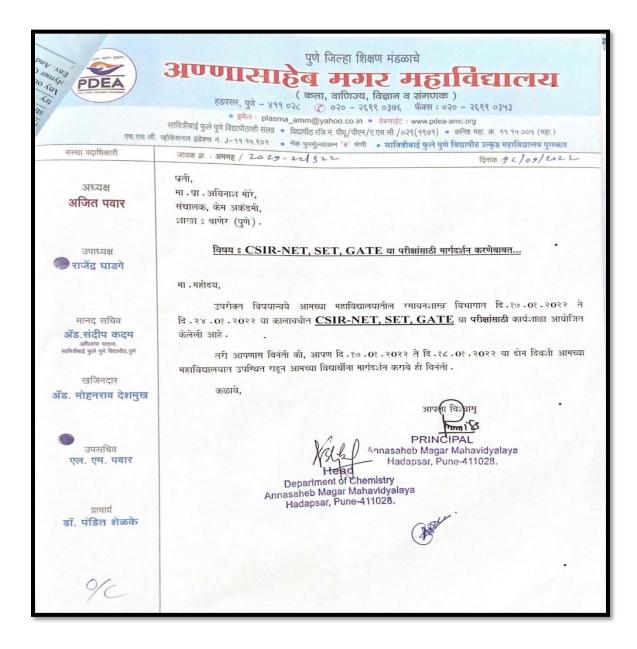

#### Report

#### **1.2: Guest Lecture Conducted by Department of Physics Dated** 12/04/2022

| Babasah | Department of Ph<br>/04/2022 Time 12.00 NN<br>Guest Lecture by Dr. Vijaykumar Narawa<br>eb Ambedkar Marathawada University Aurang | ide ( Post doctoral |               |
|---------|-----------------------------------------------------------------------------------------------------------------------------------|---------------------|---------------|
|         | eign Scholarship Opportunities                                                                                                    | gabad)              | Scientist Dr. |
| Sr.No   | Name of Students                                                                                                                  | Class               | Sign.         |
| 1.      | Ladhang Sommath Ankersh                                                                                                           | Asst prof.          | Somnath       |
| 2.      | khare Tanvee Prodip                                                                                                               | Asst. Prof.         | (Thee)        |
| 3.      | Miss Maggo Sayal Bhausake                                                                                                         | 6 Asstpact.         | augal"        |
| 4.      | Gaikwad Rutuja Sudhir                                                                                                             | M.SC II             | Reitwal       |
| 5.      | Gaikwad Prachi chatar                                                                                                             | MISCH               | Catherater    |
| 6.      | Kadam Kshitija shiveli                                                                                                            | MSCT                | Kadeim        |
| 7.      | Madre Shailega Atur                                                                                                               | M.Sc.IL             | Lingading     |
| 8.      | Doke Horshoda Rajeh                                                                                                               | MSCI                | QHanshog)     |
| 9.      | Wagh Kajal sandip.                                                                                                                | misc II             | Tugli.        |
| 10.     | Nikat Supriya Honomont                                                                                                            | M.Sc. I             | Sheikat       |
| 11.     | Ofan Shawrai Pramod                                                                                                               | MSC TL              | Shawari       |
| 12.     | kasar Aardi Dunil                                                                                                                 | MSC II              | faster.       |
| 13.     | kale Mubund                                                                                                                       | MSCII               | child-        |
| 14.     | kalel Ashwini                                                                                                                     | M8C11               | pealer        |
| 15.     | Saral Aniket Popat                                                                                                                | MECH                | -asatt        |
| 16.     | More Pratik Dechak                                                                                                                | M.Sc II             | R             |
| 17.     | Malide Rohit Parmeshwar                                                                                                           | M.Sc II             | Reat          |
| 18.     | and the start of the should                                                                                                       |                     | 4             |